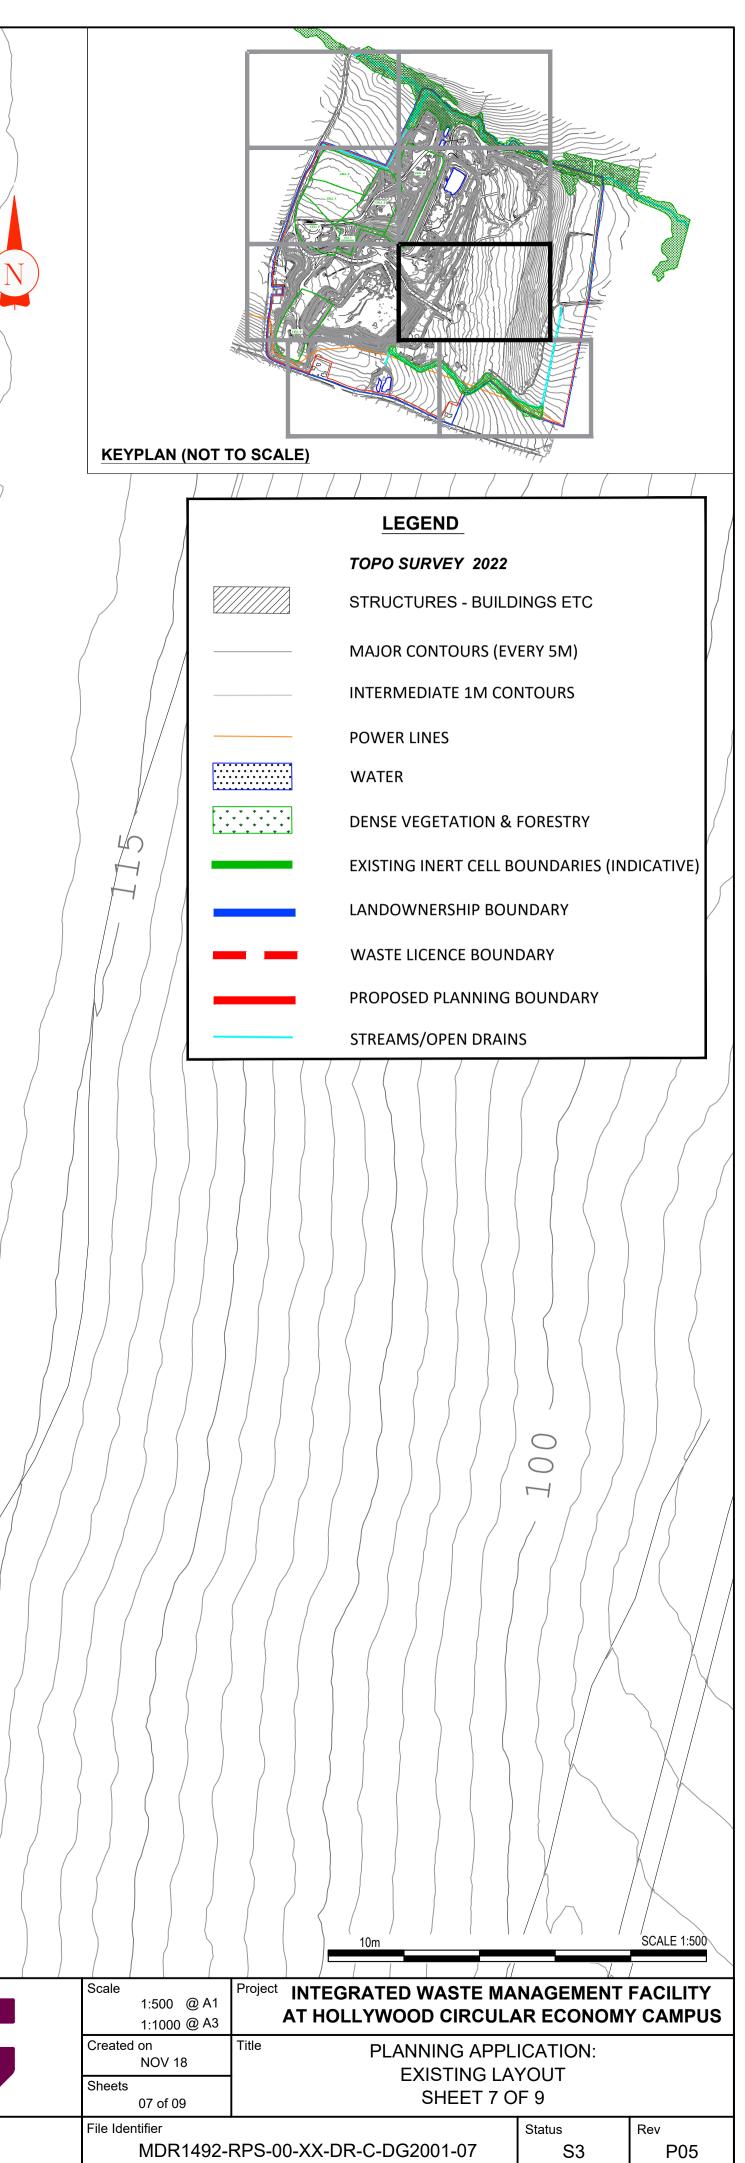

| (v) All Levels refer to Ordnance Survey Datum, Malin Head. |
|------------------------------------------------------------|
|------------------------------------------------------------|